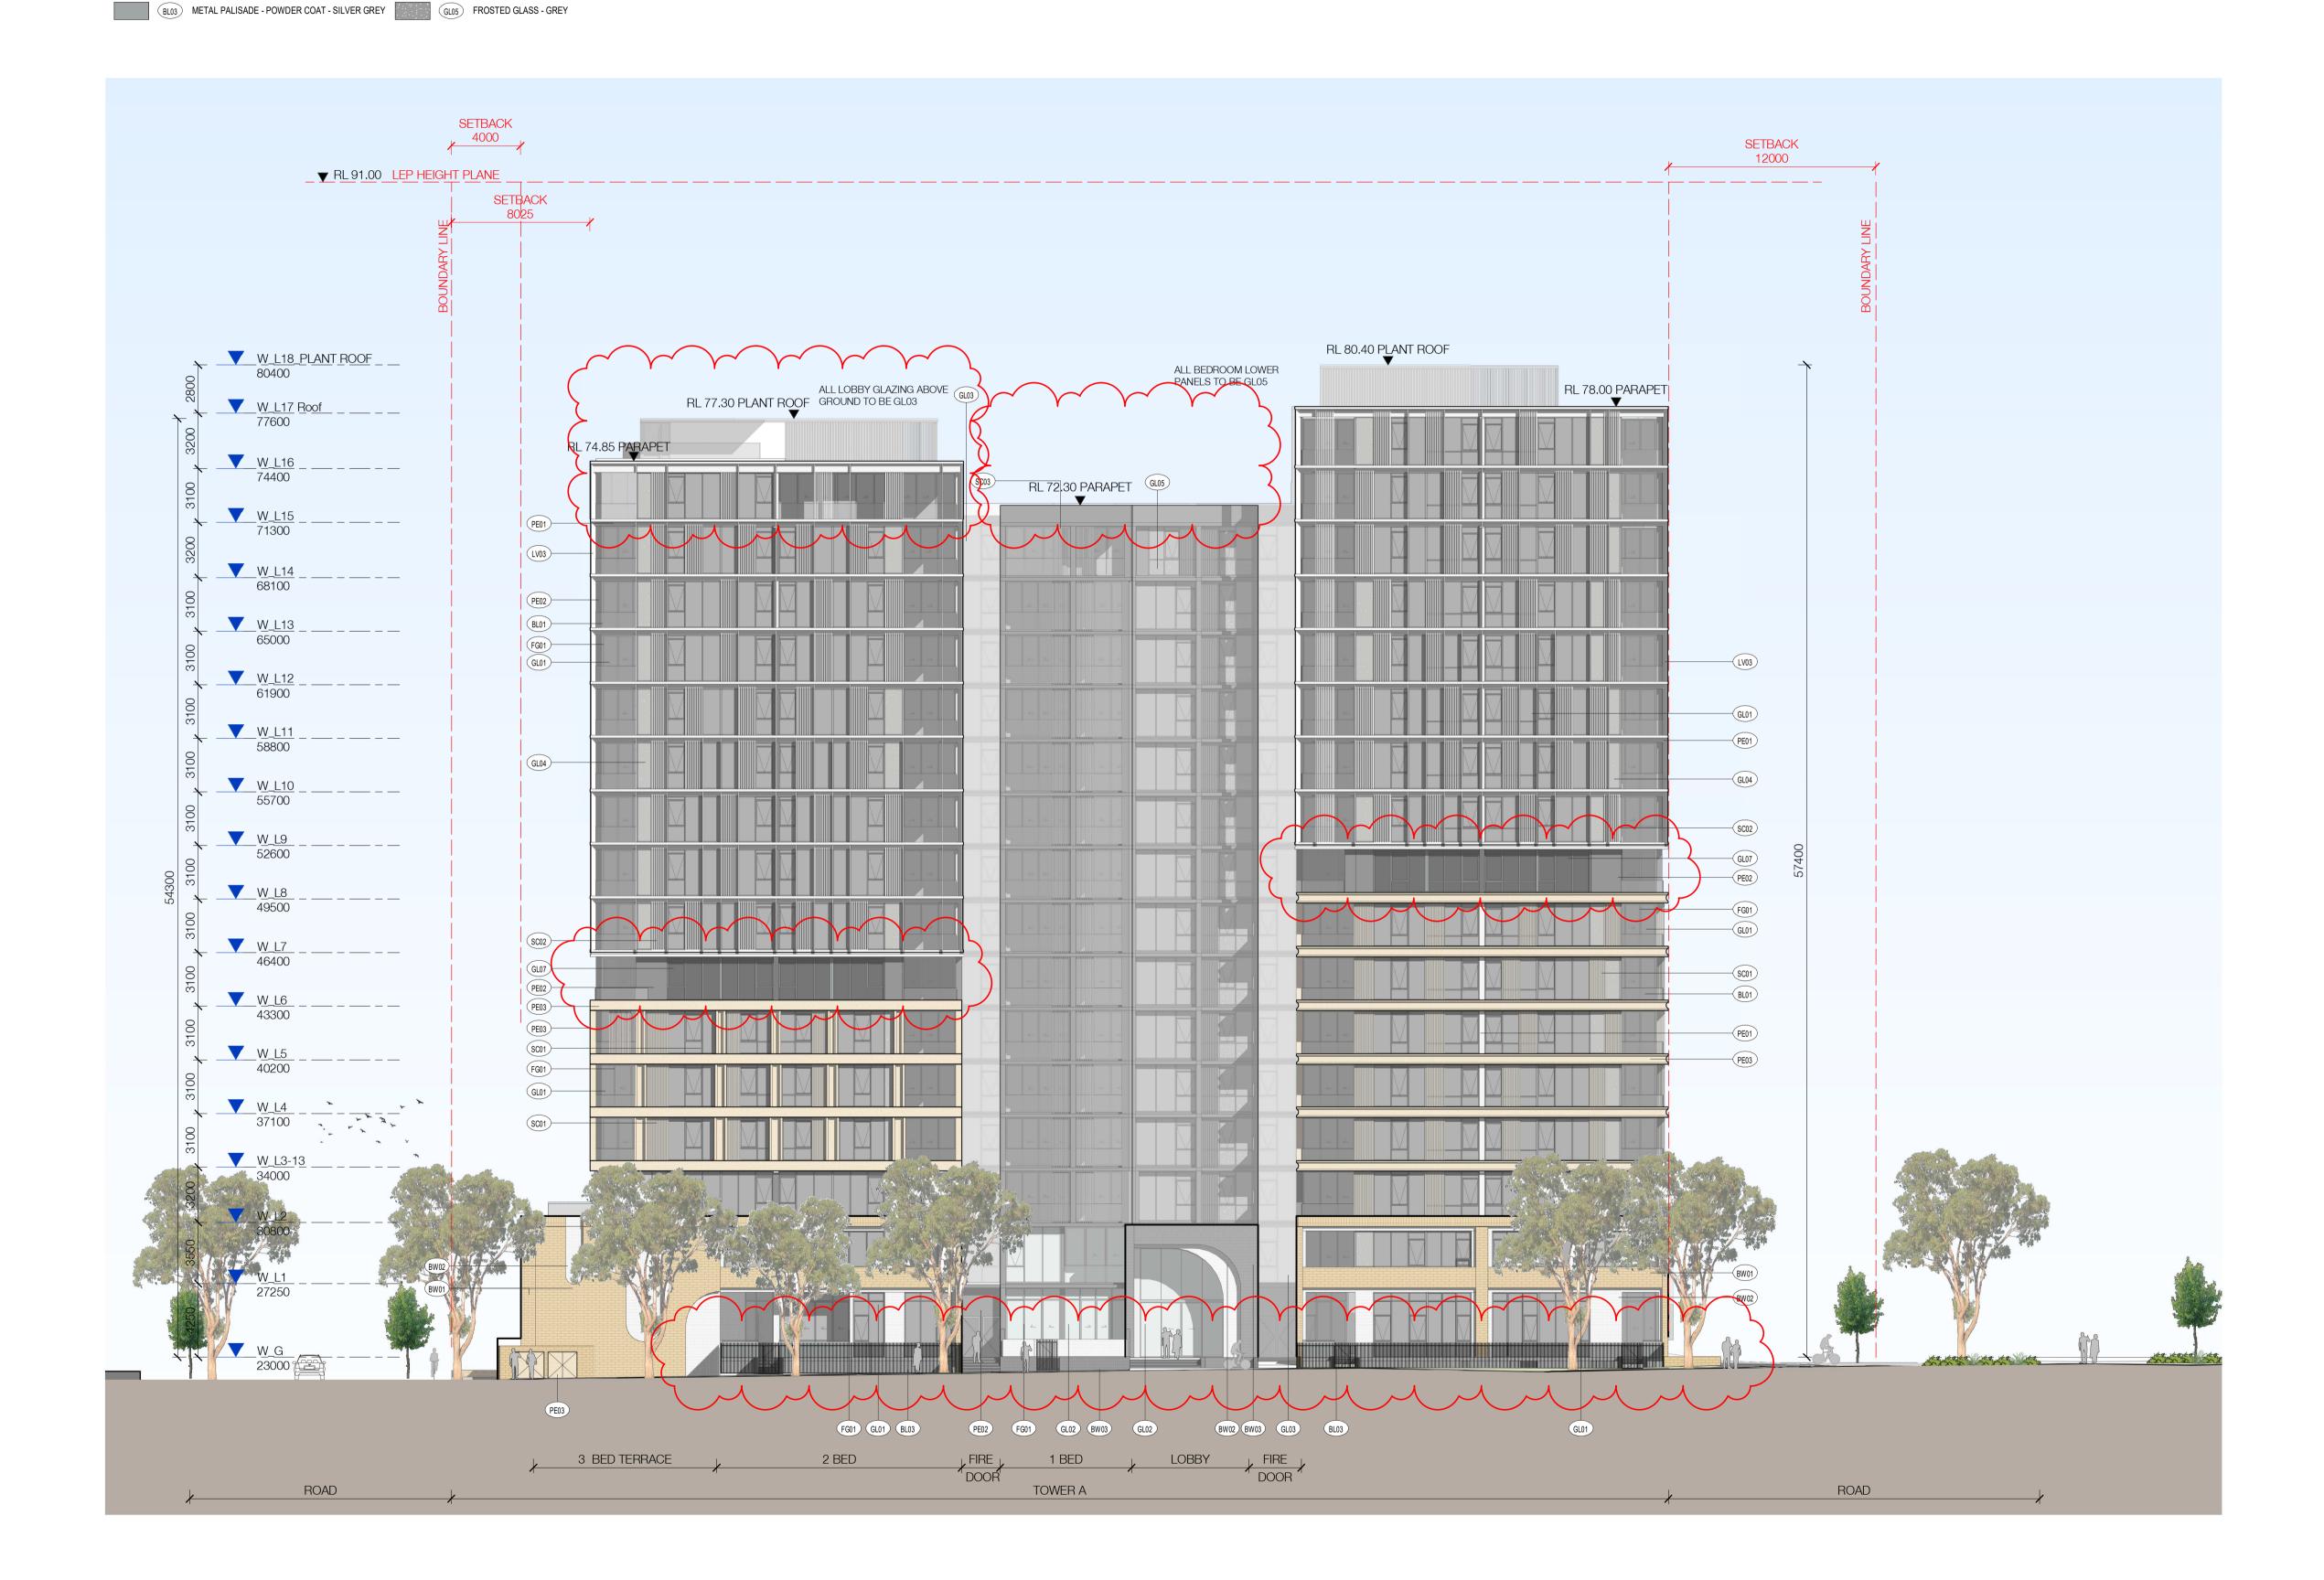

## **MATERIALS LEGEND** WINDOW/DOOR FINISHES PAINT FINISHES (EXTERNAL) BRICKWORK / BLOCKWORK FACADE METAL WORK GLAZING FG01 ALUMINIUM FRAMES - POWDER COAT - SILVER GREY PE01 WHITE GL01 APARTMENT GLAZING - GREY TINT SC01 METAL SCREEN - CHAMPAGNE BW01 BLONDE BRICK BW02 LIGHT BRICK - WHITE GL02 CLEAR GLASS (TO RETAIL AND LOBBY ENTRIES) SC02 METAL SCREEN - WHITE PEARLESCENT OTHER METAL FINISHES PE03 SAND COLOUR SC03 METAL SCREEN - GREY ME01 POWDER COAT - MID GREY GL03 FROSTED GLASS BW03 GREY BRICK ME02 POWDER COAT - CHAMPAGNE BALUSTRADE COLOURBACK GLASS LOUVRE BLADE FINISHES BL01 GLASS - GREY TINT

GL04 COLOURBACK GLASS - GREY

LV03 METAL BLADE - POWDER COAT - WHITE PEARLESCENT

Minor changes to form and configuration may be required when drawings are subsequently prepared for design development and/or construction purposes after the grant of development consent.